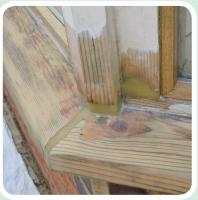

# THE 7 STEPS TO DURABILITY HOW TO USE IT

1. Remove paint & dirt

2. Remove all decay

3. Prime with DRY FIX®

4. Apply DRY FLEX®

5. Shape and finish repair

6. Sand finished repair

7. Apply paint finish