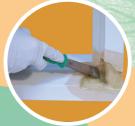

# THE 7 STEPS TO DURABILITY HOW TO USE IT

1. Remove paint & dirt

2. Remove all decay

3. Prime with DRY FIX®

4. Apply DRY FLEX®

5. Shape and finish repair

6. Sand finished repair

7. Apply paint finish