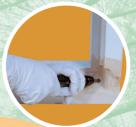

# THE 7 STEPS TO DURABILITY HOW TO USE IT

1. Remove paint & dirt

2. Remove all decay

3. Prime with DRY FIX®

4. Apply DRY FLEX®

5. Shape and finish repair

6. Sand finished repair

7. Apply paint finish