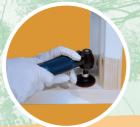

# THE 7 STEPS TO DURABILITY HOW TO USE IT

1. Remove paint & dirt

2. Remove all decay

3. Prime with DRY FIX®

4. Apply DRY FLEX®

5. Shape and finish repair

6. Sand finished repair

7. Apply paint finish