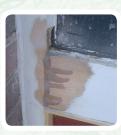

# THE 7 STEPS TO DURABILITY HOW TO USE IT

1. Remove paint & dirt

2. Remove all decay

3. Prime with DRY FIX®

4. Apply DRY FLEX®

5. Shape and finish repair

6. Sand finished repair

7. Apply paint finish