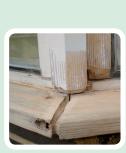

# THE 7 STEPS TO DURABILITY HOW TO USE IT

1. Remove paint & dirt

2. Remove all decay

3. Prime with DRY FIX®

4. Apply DRY FLEX®

5. Shape and finish repair

6. Sand finished repair

7. Apply paint finish