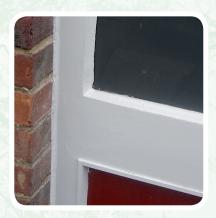

# THE 7 STEPS TO DURABILITY HOW TO USE IT

1. Remove paint & dirt

2. Remove all decay

3. Prime with DRY FIX®

4. Apply DRY FLEX®

5. Shape and finish repair

6. Sand finished repair

7. Apply paint finish