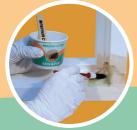

# THE 7 STEPS TO DURABILITY HOW TO USE IT

1. Remove paint & dirt

2. Remove all decay

3. Prime with DRY FIX®

4. Apply DRY FLEX®

5. Shape and finish repair

6. Sand finished repair

7. Apply paint finish