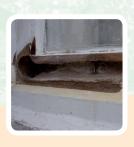

# THE 7 STEPS TO DURABILITY HOW TO USE IT

1. Remove paint & dirt

2. Remove all decay

3. Prime with DRY FIX®

4. Apply DRY FLEX®

5. Shape and finish repair

6. Sand finished repair

7. Apply paint finish