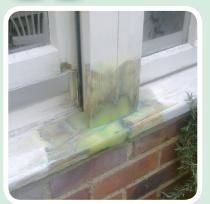

# **#REPAIR CARE**

# WOOD REPAIR SYSTEM FOR INTERIOR AND EXTERIOR USE







### **+REPAIR CARE**

# **FAST AND DURABLE REPAIRS**









#### **Product facts:**

- Excellent shaping properties
- No slump
- Fully cured in approx 4 hours\*
- Will not shrink, stays elastic and resistant to moisture
- Can be sanded, drilled or screwed
- Can be stained or painted
- Improved paint durability
- 2 years shelf life



#### Your benefits:

- No special tools required
- Does not require joinery skills
- Avoid unnecessary disruption
- Extended pot life up to 20 minutes, gives you time to shape and mould the repair
  - 10 year Guarantee
  - New business opportunity
    - Interior and exterior use
      - Increase your profits









<sup>\*</sup>This is the average curing time at 20°C.

# **#REPAIR CARE**

# THE 7 STEPS TO DURABILITY HOW TO USE IT



1. Remove paint & dirt



2. Remove all decay



3. Prime with DRY FIX®



4. Apply DRY FLEX®



5. Shape and finish repair



6. Sand finished repair



7. Apply paint finish



Repair Care International Ltd. Tel: +44 (0)1827 302 517 E-mail: salesuk@repair-care.com