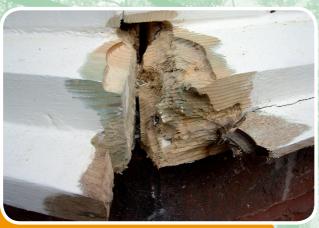

# THE 7 STEPS TO DURABILITY HOW TO USE IT

1. Remove paint & dirt

2. Remove all decay

3. Prime with DRY FIX®

4. Apply DRY FLEX®

5. Shape and finish repair

6. Sand finished repair

7. Apply paint finish