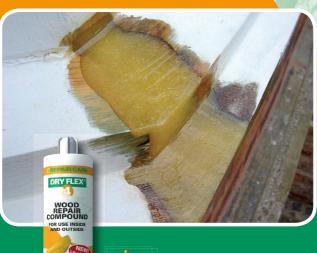

# THE 7 STEPS TO DURABILITY HOW TO USE IT

1. Remove paint & dirt

2. Remove all decay

3. Prime with DRY FIX®

4. Apply DRY FLEX®

5. Shape and finish repair

6. Sand finished repair

7. Apply paint finish