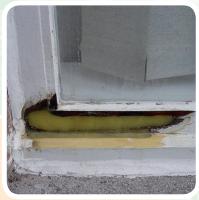

# THE 7 STEPS TO DURABILITY HOW TO USE IT

1. Remove paint & dirt

2. Remove all decay

3. Prime with DRY FIX®

4. Apply DRY FLEX®

5. Shape and finish repair

6. Sand finished repair

7. Apply paint finish