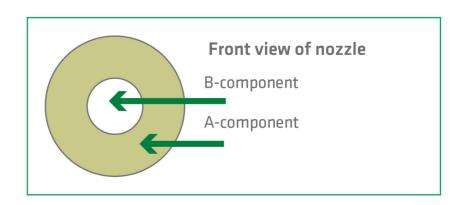

## Instructions for the use of our new 150ml 2-in-1 cartridge

- The new 150ml 2-in-1 cartridge can be used in combination with the EASY-Q™ single dispensing gun.
- The A component is now 'wrapped' around the B component when dosing the product. Please see the image below for reference.
- Due to the mixing ratio, the B component (white) will dispense first, followed by the A component (brown). This is normal and there is no need to remove the excess.
- Mixed and cured product may be disposed of with residual waste.
- The empty cartridge (except for the nozzle, which still contains unmixed product) can also be disposed with residual waste. The nozzle should be disposed of with chemical waste.